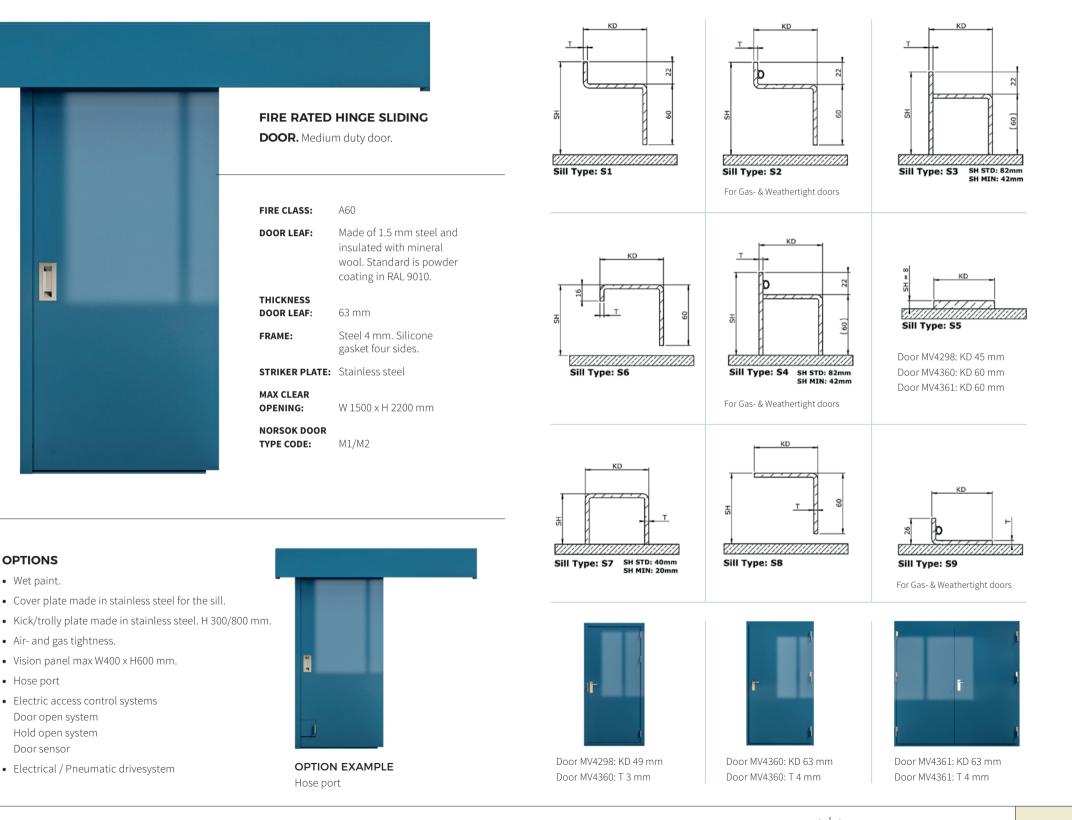

## SINGLE SLIDING DOOR. A60

### SILL TYPES. A DOORS

Art nr: MVS A-60

14

**MO**  $\bowtie$  **E**  $\bigcirc$  Special made doors for use in a maritime environment...

...tested according to IMO 2010 FTP Code

KD = Frame Depth

T = Material Thickness