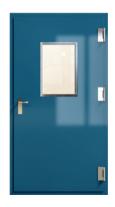

## SINGLE DOOR. A0

Art nr: MV4298

#### FIRE RATED HINGE DOOR.

Weather- and gastight. Light duty door.

| FIRE CLASS:               | AO                                                                                                   |
|---------------------------|------------------------------------------------------------------------------------------------------|
| DOOR LEAF:                | Made of 1 mm steel and<br>insulated with mineral<br>wool. Standard is powder<br>coating in RAL 9010. |
| THICKNESS                 |                                                                                                      |
| DOOR LEAF:                | 39 mm                                                                                                |
| FRAME:                    | Steel 3 mm. Silicone<br>gasket four sides.                                                           |
| HINGES:                   | Stainless steel, 3 pcs                                                                               |
| STRIKER PLATE:            | Stainless steel                                                                                      |
| MAX CLEAR<br>OPENING:     | W 1000 x H 2050 mm                                                                                   |
| NORSOK DOOR<br>TYPE CODE: | L1/L2                                                                                                |