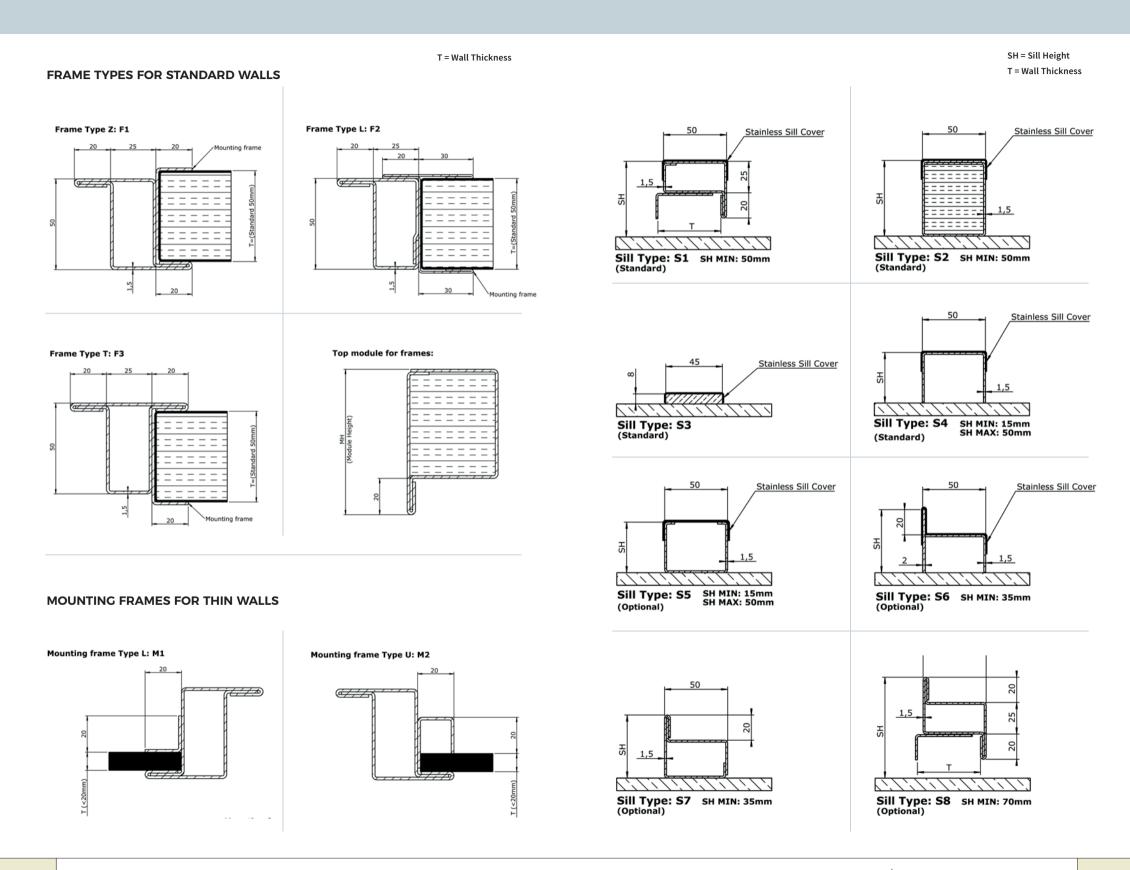

### SILL TYPES. A DOORS

Art nr: MVS A-60

14

**MO**  $\bowtie$  **E**  $\bigcirc$  Special made doors for use in a maritime environment...

...tested according to IMO 2010 FTP Code

KD = Frame Depth

T = Material Thickness

## FRAME TYPES. B DOORS

## **SILL TYPES. B DOORS**

24