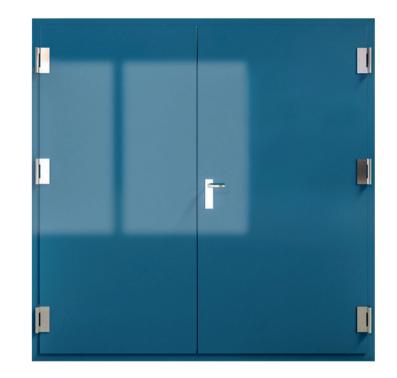

### **DOUBLE DOOR. A60**

Art nr: **MV4361WG** 

FIRE RATED HINGE DOUBLE DOOR. Weather- and gastight. Medium duty door.

| FIRE CLASS: | A60<br>Made of 1.5 mm steel and insulated | HINGES:               | Stainless steel,<br>3 pcs |
|-------------|-------------------------------------------|-----------------------|---------------------------|
| DOORLEAN    | with mineral wool. Standard is            | STRIKER PLATE:        | Stainless steel           |
| THICKNESS   | powder coating in RAL 9010.               | MAX CLEAR<br>OPENING: | W 2000 x H 2100 mm        |
| DOOR LEAF:  | 62 mm                                     | NORSOK DOOR           |                           |
| FRAME:      | Steel 4 mm. Silicone gasket four sides.   | TYPE CODE:            | M1/M2                     |