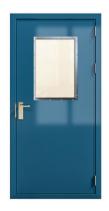

## SINGLE DOOR. A0

Art nr: MV4298

#### FIRE RATED HINGE DOOR.

Weather- and gastight. Light duty door.

| FIRE CLASS:               | AO                                                                                                   |
|---------------------------|------------------------------------------------------------------------------------------------------|
| DOOR LEAF:                | Made of 1 mm steel and<br>insulated with mineral<br>wool. Standard is powder<br>coating in RAL 9010. |
| THICKNESS                 |                                                                                                      |
| DOOR LEAF:                | 39 mm                                                                                                |
| FRAME:                    | Steel 3 mm. Silicone<br>gasket four sides.                                                           |
| HINGES:                   | Stainless steel, 3 pcs                                                                               |
| STRIKER PLATE:            | Stainless steel                                                                                      |
| MAX CLEAR<br>OPENING:     | W 1000 x H 2050 mm                                                                                   |
| NORSOK DOOR<br>TYPE CODE: | L1/L2                                                                                                |

#### **OPTIONS**

- Wet paint, laminated or plastic coated.
- Cover plate made in stainless steel for the sill.
- Kick/trolly plate made in stainless steel. H 300/800 mm.
- Air- and gas tightness.
- Vision panel max W400 x H600 mm.
- Panic device
- Electric access control systems
  Door open system
  Hold open system
  Door sensor

**OPTION EXAMPLE** Vision Panel

SAFE PEOPLE. SECURE PROPERTY

Momec's A-rated fire doors are designed to meet high demands on function and fire safety on board ships and oil platforms. They are delivered with certificates in classes A0 and A60 and are equipped for each specific need and requirement.