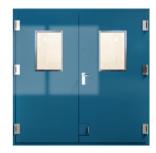

## **DOUBLE DOOR. A60**

Art nr: MV4361G

FIRE RATED HINGE DOUBLE DOOR. Gastight. Medium duty door.

| FIRE CLASS:             | A60                                                                                                 | HINGES:               |
|-------------------------|-----------------------------------------------------------------------------------------------------|-----------------------|
| DOOR LEAF:              | Made of 1.5 mm steel and insulated<br>with mineral wool. Standard is<br>powder coating in RAL 9010. | STRIKER F<br>MAX CLEA |
| THICKNESS<br>DOOR LEAF: | 62 mm                                                                                               | OPENING:<br>NORSOK E  |
| FRAME:                  | Steel 4 mm. Silicone gasket four sides.                                                             | TYPE COD              |

#### Stainless steel, 3 pcs

RIKER PLATE: Stainless steel

CLEAR NING: W 2000 x H 2100 mm

PRSOK DOOR PE CODE: M1/M2