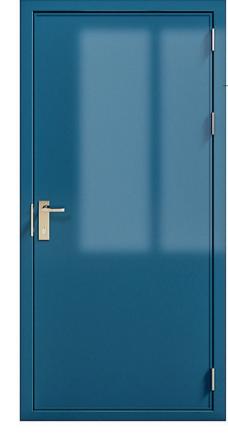

## SINGLE DOOR. A0

Art nr: MV4298

#### FIRE RATED HINGE DOOR.

Weather- and gastight. Light duty door.

| FIRE CLASS:               | AO                                                                                                   |
|---------------------------|------------------------------------------------------------------------------------------------------|
| DOOR LEAF:                | Made of 1 mm steel and<br>insulated with mineral<br>wool. Standard is powder<br>coating in RAL 9010. |
| THICKNESS                 |                                                                                                      |
| DOOR LEAF:                | 39 mm                                                                                                |
| FRAME:                    | Steel 3 mm. Silicone<br>gasket four sides.                                                           |
| HINGES:                   | Stainless steel, 3 pcs                                                                               |
| STRIKER PLATE:            | Stainless steel                                                                                      |
| MAX CLEAR<br>OPENING:     | W 1000 x H 2050 mm                                                                                   |
| NORSOK DOOR<br>TYPE CODE: | L1/L2                                                                                                |