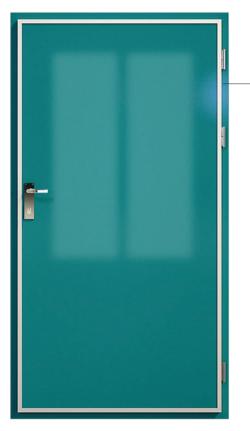

## SINGLE DOOR. A60

Art nr: MV4360G

## **SINGLE DOOR. A60**

Art nr: MV4360WG

| Gastight. Medium duty door. |                                                                                                      |
|-----------------------------|------------------------------------------------------------------------------------------------------|
|                             |                                                                                                      |
| FIRE CLASS:                 | A60                                                                                                  |
| DOOR LEAF:                  | Made of 1 mm steel and<br>insulated with mineral<br>wool. Standard is powder<br>coating in RAL 9010. |
| THICKNESS<br>DOOR LEAF:     | 62 mm                                                                                                |
| FRAME:                      | Steel 4 mm. Silicone<br>gasket four sides.                                                           |
| HINGES:                     | Stainless steel, 3 pcs                                                                               |
| STRIKER PLATE:              | Stainless steel                                                                                      |
| MAX CLEAR<br>OPENING:       | W 1000 x H 2100 mm                                                                                   |
| NORSOK DOOR<br>TYPE CODE:   | Ml                                                                                                   |
|                             |                                                                                                      |

FIRE RATED HINGE DOOR.

#### FIRE RATED HINGE DOOR. Weather- and gastight. Medium duty door. FIRE CLASS: A60 DOOR LEAF: Made of 1 mm steel and insulated with mineral wool. Standard is powder coating in RAL 9010. THICKNESS DOOR LEAF: 62 mm FRAME: Steel 4 mm. Silicone gasket four sides. Stainless steel, 3 pcs HINGES: STRIKER PLATE: Stainless steel MAX CLEAR W 1000 x H 2100 mm **OPENING:** NORSOK DOOR TYPE CODE: M1/M2