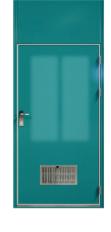

## SINGLE DOOR. B15

Art nr: **MV2255** 

## SINGLE DOOR. B15

WITH TOPMODULE Art nr: MV2255M

|                           | FIRE RATED HINGE DOOR.<br>Light duty door.                                                      |  |  |
|---------------------------|-------------------------------------------------------------------------------------------------|--|--|
|                           | 215                                                                                             |  |  |
| FIRE CLASS:               | B15                                                                                             |  |  |
| DOOR LEAF:                | Made of steel and<br>insulated with mineral<br>wool. Standard is powder<br>coating in RAL 9010. |  |  |
| THICKNESS<br>DOOR LEAF:   | 38 mm                                                                                           |  |  |
| FRAME:                    | Steel 1.5 mm                                                                                    |  |  |
| HINGES:                   | Stainless steel, 3 pcs                                                                          |  |  |
| STRIKER PLATE:            | Stainless steel                                                                                 |  |  |
| SILL COVER:               | Stainless steel                                                                                 |  |  |
| MAX CLEAR<br>OPENING:     | W 1000 x H 2000 mm                                                                              |  |  |
| NORSOK DOOR<br>TYPE CODE: | L1/L2                                                                                           |  |  |

| FIRE RATED HINGE DOOR.<br>Light duty door. |                                                                                                 |  |
|--------------------------------------------|-------------------------------------------------------------------------------------------------|--|
|                                            |                                                                                                 |  |
| FIRE CLASS:                                | B15                                                                                             |  |
| DOOR LEAF:                                 | Made of steel and<br>insulated with mineral<br>wool. Standard is powder<br>coating in RAL 9010. |  |
| THICKNESS<br>DOOR LEAF:                    | 38 mm                                                                                           |  |
| FRAME:                                     | Steel 1.5 mm                                                                                    |  |
| HINGES:                                    | Stainless steel, 3 pcs                                                                          |  |
| STRIKER PLATE:                             | Stainless steel                                                                                 |  |
| SILL COVER:                                | Stainless steel                                                                                 |  |
| MAX CLEAR<br>OPENING:                      | W 1000 x H 2000 mm                                                                              |  |
| MAX HEIGHT<br>w TOP MODULE:                | H 2476 mm                                                                                       |  |
| NORSOK DOOR<br>TYPE CODE:                  | L1/L2                                                                                           |  |