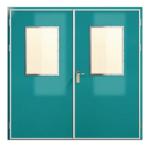

## **DOUBLE DOOR. A60**

Art nr: MV4361G

FIRE RATED HINGE DOUBLE DOOR. Gastight. Medium duty door.

| FIRE CLASS:             | A60                                                                                                 | HINGES:               |
|-------------------------|-----------------------------------------------------------------------------------------------------|-----------------------|
| DOOR LEAF:              | Made of 1.5 mm steel and insulated<br>with mineral wool. Standard is<br>powder coating in RAL 9010. | STRIKER F<br>MAX CLEA |
| THICKNESS<br>DOOR LEAF: | 62 mm                                                                                               | OPENING:<br>NORSOK E  |
| FRAME:                  | Steel 4 mm. Silicone gasket four sides.                                                             | TYPE COD              |

#### Stainless steel, 3 pcs

RIKER PLATE: Stainless steel

CLEAR NING: W 2000 x H 2100 mm

PRSOK DOOR PE CODE: M1/M2