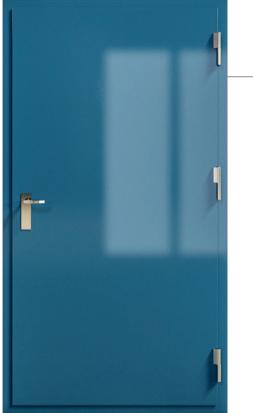

## **DOUBLE DOOR. A60**

Art nr: MV4361G

FIRE RATED HINGE DOUBLE DOOR. Gastight. Medium duty door.

| FIRE CLASS:             | A60                                                                                                 | HINGES:               |
|-------------------------|-----------------------------------------------------------------------------------------------------|-----------------------|
| DOOR LEAF:              | Made of 1.5 mm steel and insulated<br>with mineral wool. Standard is<br>powder coating in RAL 9010. | STRIKER F<br>MAX CLEA |
| THICKNESS<br>DOOR LEAF: | 62 mm                                                                                               | OPENING:<br>NORSOK E  |
| FRAME:                  | Steel 4 mm. Silicone gasket four sides.                                                             | TYPE COD              |

#### Stainless steel, 3 pcs

RIKER PLATE: Stainless steel

CLEAR NING: W 2000 x H 2100 mm

PRSOK DOOR PE CODE: M1/M2

#### OPTIONS

- Wet paint, laminated or plastic coated.
- Cover plate made in stainless steel for the sill.
- Kick/trolly plate made in stainless steel. H 300/800 mm.
- Air and gas tightness.
- Vision panel max W400 x H600 mm.
- Panic device
- Hose port