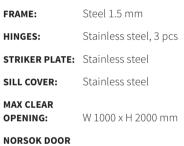

## SINGLE DOOR. A0

Art nr: MV4298

#### FIRE RATED HINGE DOOR.

Weather- and gastight. Light duty door.

| FIRE CLASS:               | AO                                                                                                   |
|---------------------------|------------------------------------------------------------------------------------------------------|
| DOOR LEAF:                | Made of 1 mm steel and<br>insulated with mineral<br>wool. Standard is powder<br>coating in RAL 9010. |
| THICKNESS                 |                                                                                                      |
| DOOR LEAF:                | 39 mm                                                                                                |
| FRAME:                    | Steel 3 mm. Silicone<br>gasket four sides.                                                           |
| HINGES:                   | Stainless steel, 3 pcs                                                                               |
| STRIKER PLATE:            | Stainless steel                                                                                      |
| MAX CLEAR<br>OPENING:     | W 1000 x H 2050 mm                                                                                   |
| NORSOK DOOR<br>TYPE CODE: | L1/L2                                                                                                |