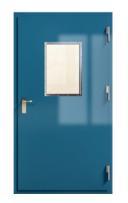

## SINGLE DOOR. A60

Art nr: MV4360G

## **SINGLE DOOR. A60**

Art nr: MV4360WG

| Gastight. Medium duty door. |                                                                                                      |
|-----------------------------|------------------------------------------------------------------------------------------------------|
|                             |                                                                                                      |
| FIRE CLASS:                 | A60                                                                                                  |
| DOOR LEAF:                  | Made of 1 mm steel and<br>insulated with mineral<br>wool. Standard is powder<br>coating in RAL 9010. |
| THICKNESS<br>DOOR LEAF:     | 62 mm                                                                                                |
| FRAME:                      | Steel 4 mm. Silicone<br>gasket four sides.                                                           |
| HINGES:                     | Stainless steel, 3 pcs                                                                               |
| STRIKER PLATE:              | Stainless steel                                                                                      |
| MAX CLEAR<br>OPENING:       | W 1000 x H 2100 mm                                                                                   |
| NORSOK DOOR<br>TYPE CODE:   | Ml                                                                                                   |
|                             |                                                                                                      |

FIRE RATED HINGE DOOR.

#### FIRE RATED HINGE DOOR. Weather- and gastight. Medium duty door. FIRE CLASS: A60 DOOR LEAF: Made of 1 mm steel and insulated with mineral wool. Standard is powder coating in RAL 9010. THICKNESS DOOR LEAF: 62 mm FRAME: Steel 4 mm. Silicone gasket four sides. Stainless steel, 3 pcs HINGES: STRIKER PLATE: Stainless steel MAX CLEAR W 1000 x H 2100 mm **OPENING:** NORSOK DOOR TYPE CODE: M1/M2

#### OPTIONS

- Wet paint, laminated or plastic coated.
- Cover plate made in stainless steel for the sill.
- Kick/trolly plate made in stainless steel. H 300/800 mm.
- Air- and gas tightness.
- Vision panel max W400 x H600 mm.
- Panic device
- Hose port
- Electric access control systems Door open system Hold open system Door sensor