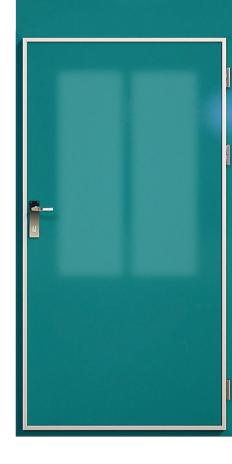

## **DOUBLE DOOR. A60**

Art nr: MV4361G

FIRE RATED HINGE DOUBLE DOOR. Gastight. Medium duty door.

| FIRE CLASS:             | A60                                                                                                 | HINGES:               |
|-------------------------|-----------------------------------------------------------------------------------------------------|-----------------------|
| DOOR LEAF:              | Made of 1.5 mm steel and insulated<br>with mineral wool. Standard is<br>powder coating in RAL 9010. | STRIKER F<br>MAX CLEA |
| THICKNESS<br>DOOR LEAF: | 62 mm                                                                                               | OPENING:<br>NORSOK E  |
| FRAME:                  | Steel 4 mm. Silicone gasket four sides.                                                             | TYPE COD              |

#### Stainless steel, 3 pcs

RIKER PLATE: Stainless steel

CLEAR NING: W 2000 x H 2100 mm

PRSOK DOOR PE CODE: M1/M2

### **DOUBLE DOOR. A60**

Art nr: **MV4361WG** 

FIRE RATED HINGE DOUBLE DOOR. Weather- and gastight. Medium duty door.

| FIRE CLASS: | A60<br>Made of 1.5 mm steel and insulated | HINGES:               | Stainless steel,<br>3 pcs |
|-------------|-------------------------------------------|-----------------------|---------------------------|
| DOORLEAN    | with mineral wool. Standard is            | STRIKER PLATE:        | Stainless steel           |
| THICKNESS   | powder coating in RAL 9010.               | MAX CLEAR<br>OPENING: | W 2000 x H 2100 mm        |
| DOOR LEAF:  | 62 mm                                     | NORSOK DOOR           |                           |
| FRAME:      | Steel 4 mm. Silicone gasket four sides.   | TYPE CODE:            | M1/M2                     |