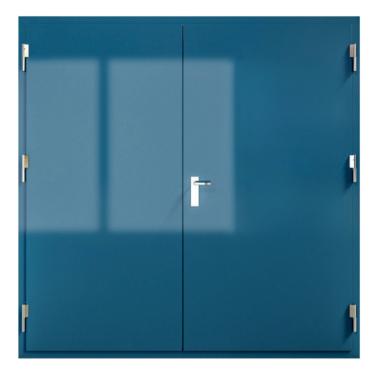

## **DOUBLE DOOR. A60**

Art nr: MV4361G

FIRE RATED HINGE DOUBLE DOOR. Gastight. Medium duty door.

| FIRE CLASS:             | A60                                                                                                 | HINGES:               |
|-------------------------|-----------------------------------------------------------------------------------------------------|-----------------------|
| DOOR LEAF:              | Made of 1.5 mm steel and insulated<br>with mineral wool. Standard is<br>powder coating in RAL 9010. | STRIKER F<br>MAX CLEA |
| THICKNESS<br>DOOR LEAF: | 62 mm                                                                                               | OPENING:<br>NORSOK E  |
| FRAME:                  | Steel 4 mm. Silicone gasket four sides.                                                             | TYPE COD              |

#### Stainless steel, 3 pcs

RIKER PLATE: Stainless steel

CLEAR NING: W 2000 x H 2100 mm

PRSOK DOOR PE CODE: M1/M2