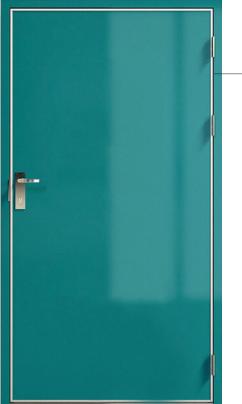

## SINGLE DOOR. A0

Art nr: MV4298

#### FIRE RATED HINGE DOOR.

Weather- and gastight. Light duty door.

| FIRE CLASS:               | AO                                                                                                   |
|---------------------------|------------------------------------------------------------------------------------------------------|
| DOOR LEAF:                | Made of 1 mm steel and<br>insulated with mineral<br>wool. Standard is powder<br>coating in RAL 9010. |
| THICKNESS                 |                                                                                                      |
| DOOR LEAF:                | 39 mm                                                                                                |
| FRAME:                    | Steel 3 mm. Silicone<br>gasket four sides.                                                           |
| HINGES:                   | Stainless steel, 3 pcs                                                                               |
| STRIKER PLATE:            | Stainless steel                                                                                      |
| MAX CLEAR<br>OPENING:     | W 1000 x H 2050 mm                                                                                   |
| NORSOK DOOR<br>TYPE CODE: | L1/L2                                                                                                |