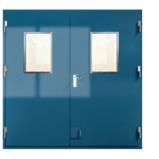

## **DOUBLE DOOR. C-RATED**

Art nr: **MV2255D** 

#### FIRE RATED HINGE DOUBLE DOOR WITH SOUNDREDUCTION. Light duty door.

| FIRE CLASS:             | C Rated                                                    | HINGES:                   | Stainless steel, 3 pcs |
|-------------------------|------------------------------------------------------------|---------------------------|------------------------|
| DOOR LEAF:              | Made of steel and insulated with mineral wool. Standard is | STRIKER PLATE:            |                        |
|                         | powder coating in RAL 9010.                                | SILL COVER:<br>MAX CLEAR  | Stainless steel        |
| THICKNESS<br>DOOR LEAF: | 53 mm                                                      | OPENING:                  | unlimited              |
| FRAME:                  | Steel 1.5 mm                                               | NORSOK DOOR<br>TYPE CODE: | L1/L2                  |