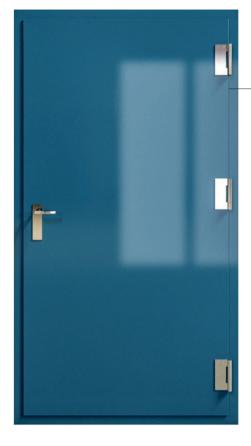

## **DOUBLE DOOR. A60**

Art nr: MV4361G

FIRE RATED HINGE DOUBLE DOOR. Gastight. Medium duty door.

| FIRE CLASS:             | A60                                                                                                 | HINGES:               |
|-------------------------|-----------------------------------------------------------------------------------------------------|-----------------------|
| DOOR LEAF:              | Made of 1.5 mm steel and insulated<br>with mineral wool. Standard is<br>powder coating in RAL 9010. | STRIKER F<br>MAX CLEA |
| THICKNESS<br>DOOR LEAF: | 62 mm                                                                                               | OPENING:<br>NORSOK E  |
| FRAME:                  | Steel 4 mm. Silicone gasket four sides.                                                             | TYPE COD              |

#### Stainless steel, 3 pcs

RIKER PLATE: Stainless steel

CLEAR NING: W 2000 x H 2100 mm

PRSOK DOOR PE CODE: M1/M2

#### OPTIONS

- Wet paint, laminated or plastic coated.
- Cover plate made in stainless steel for the sill.
- Kick/trolly plate made in stainless steel. H 300/800 mm.
- Air and gas tightness.
- Vision panel max W400 x H600 mm.
- Panic device
- Hose port