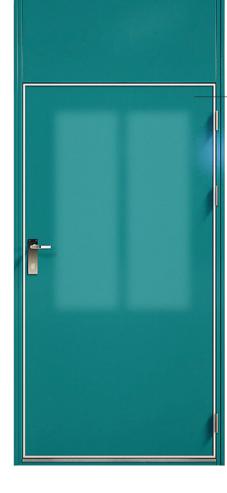

## SINGLE DOOR. B15

Art nr: **MV2255** 

## SINGLE DOOR. B15

WITH TOPMODULE Art nr: MV2255M

|                           | FIRE RATED HINGE DOOR.<br>Light duty door.                                                      |  |  |
|---------------------------|-------------------------------------------------------------------------------------------------|--|--|
|                           | 215                                                                                             |  |  |
| FIRE CLASS:               | B15                                                                                             |  |  |
| DOOR LEAF:                | Made of steel and<br>insulated with mineral<br>wool. Standard is powder<br>coating in RAL 9010. |  |  |
| THICKNESS<br>DOOR LEAF:   | 38 mm                                                                                           |  |  |
| FRAME:                    | Steel 1.5 mm                                                                                    |  |  |
| HINGES:                   | Stainless steel, 3 pcs                                                                          |  |  |
| STRIKER PLATE:            | Stainless steel                                                                                 |  |  |
| SILL COVER:               | Stainless steel                                                                                 |  |  |
| MAX CLEAR<br>OPENING:     | W 1000 x H 2000 mm                                                                              |  |  |
| NORSOK DOOR<br>TYPE CODE: | L1/L2                                                                                           |  |  |

| FIRE RATED HINGE DOOR.<br>Light duty door. |                                                                                                 |  |
|--------------------------------------------|-------------------------------------------------------------------------------------------------|--|
|                                            |                                                                                                 |  |
| FIRE CLASS:                                | B15                                                                                             |  |
| DOOR LEAF:                                 | Made of steel and<br>insulated with mineral<br>wool. Standard is powder<br>coating in RAL 9010. |  |
| THICKNESS<br>DOOR LEAF:                    | 38 mm                                                                                           |  |
| FRAME:                                     | Steel 1.5 mm                                                                                    |  |
| HINGES:                                    | Stainless steel, 3 pcs                                                                          |  |
| STRIKER PLATE:                             | Stainless steel                                                                                 |  |
| SILL COVER:                                | Stainless steel                                                                                 |  |
| MAX CLEAR<br>OPENING:                      | W 1000 x H 2000 mm                                                                              |  |
| MAX HEIGHT<br>w TOP MODULE:                | H 2476 mm                                                                                       |  |
| NORSOK DOOR<br>TYPE CODE:                  | L1/L2                                                                                           |  |