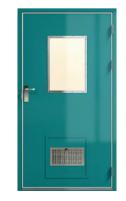

## SINGLE DOOR VENTILATION. B15

Art nr: **MV2255V** 

## SINGLE DOOR VENTILATION. B15

WITH TOPMODULE

Art nr: **MV2255VM** 

| <b>FIRE RATED HINGE DOOR.</b> Built-<br>in ventilation channel. Light duty doors. |                                                                                                 |
|-----------------------------------------------------------------------------------|-------------------------------------------------------------------------------------------------|
|                                                                                   |                                                                                                 |
| FIRE CLASS:                                                                       | B15                                                                                             |
| SOUND<br>REDUCTION:                                                               | 37dB                                                                                            |
| DOOR LEAF:                                                                        | Made of steel and<br>insulated with mineral<br>wool. Standard is powder<br>coating in RAL 9010. |
| THICKNESS<br>DOOR LEAF:                                                           | 56 mm                                                                                           |
| FRAME:                                                                            | Steel 1.5 mm                                                                                    |
| HINGES:                                                                           | Stainless steel, 3 pcs                                                                          |
| STRIKER PLATE:                                                                    | Stainless steel                                                                                 |
| SILL COVER:                                                                       | Stainless steel                                                                                 |
| <b>VENTILATION DUCT:</b> 130 cm <sup>2</sup>                                      |                                                                                                 |
| MAX CLEAR<br>OPENING:                                                             | W 1000 x H 2100 mm                                                                              |
| NORSOK DOOR<br>TYPE CODE:                                                         | L1/L2                                                                                           |

| FIRE RATED HINGE DOOR. Built-<br>in ventilation channel and topmodule<br>Light duty door. |                                                                                                 |  |
|-------------------------------------------------------------------------------------------|-------------------------------------------------------------------------------------------------|--|
|                                                                                           |                                                                                                 |  |
| FIRE CLASS:                                                                               | B15                                                                                             |  |
| SOUND<br>REDUCTION:                                                                       | 37dB                                                                                            |  |
| DOOR LEAF:                                                                                | Made of steel and<br>insulated with mineral<br>wool. Standard is powder<br>coating in RAL 9010. |  |
| THICKNESS<br>DOOR LEAF:                                                                   | 56 mm                                                                                           |  |
| FRAME:                                                                                    | Steel 1.5 mm                                                                                    |  |
| HINGES:                                                                                   | Stainless steel, 3 pcs                                                                          |  |
| STRIKER PLATE:                                                                            | Stainless steel                                                                                 |  |
| SILL COVER:                                                                               | Stainless steel                                                                                 |  |
| <b>VENTILATION DUCT:</b> 130 cm <sup>2</sup>                                              |                                                                                                 |  |
| MAX CLEAR<br>OPENING:                                                                     | W 1000 x H 2000 mm                                                                              |  |
| MAX HEIGHT<br>w TOP PANEL:                                                                | H 2480 mm                                                                                       |  |
| NORSOK DOOR<br>TYPE CODE:                                                                 | L1/L2                                                                                           |  |