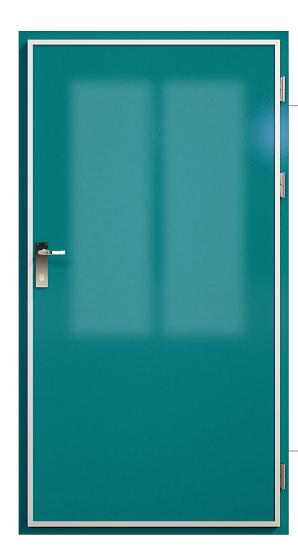

## **SOUNDREDUCTION DOOR. B30**

Art nr: MV2255dB

Fire rated hinge soundreduction door special made for internal use in a maritime environment. Light duty doors.

Fire class: B30

Sound: 44 dB

Door leaf: Made of steel and insulated with

mineral wool. Standard is powder

coating in RAL 9010

Thickness of door leaf: 53 mm

Frame: 1,5 mm steel.

Hinges: 3 pcs of stainless steel

Striker plate: Stainless steel

Sill cover: Stainless steel

Max. clear opening: W 1000 x H 2000 mm

Norsok door type code: L1/L2

The door are tested according to IMO 2010 FTP Code