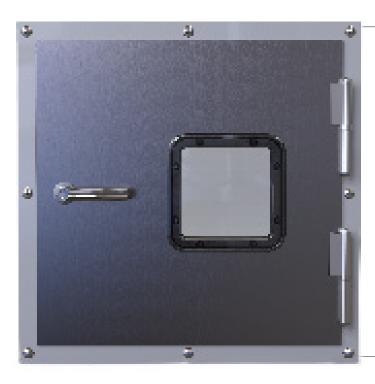

## **FAN ROOM HATCH**

Art nr: MV1050

Fan room hatch that is adapted to fit in smaller fan and ventilation rooms.

Fire class: Unclassified

Doorleaf: Made of 1 mm Magnelis steel sheet

that s insulated with mineral wool

Thickness of door leaf: 50 mm

Frame: Steel 3 mm. Standard is powder

coating in RAL 9010

Hinges: Stainless steel, 2 pcs with grease

nipple

Knobs outside: Stainless steel, 1 on hinge side

Knobs inside: Emergency handle, 1 on stop side

Sealing: Silicone strip on door leaf and frame

Max. clear opening: W 1000 x H 1000 mm

## **OPTIONS**

- The entire hatch in stainless steel.
- Frame in Dobel sheet metal
- Window W 200 x H 200 mm.