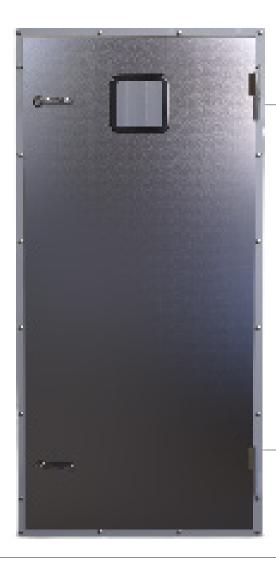

## FAN ROOM HATCH LARGE

Art nr: MV1050L

Fan room hatch that is adapted to fit in fan and ventilation rooms.

Fire class: Oklassad

Doorleaf: Made of 1 mm Magnelis steel sheet

that s insulated with mineral wool

Thickness of door leaf: 50 mm

Frame: Steel 3 mm. Standard is powder

coating in RAL 9010

Hinges: Stainless steel, 2 pcs with grease

nipple

Knobs outside: Stainless steel, 1 on hinge side

Knobs inside: Emergency handle, 1 on stop side

Sealing: Silicone strip on door leaf and frame

Max. clear opening: W 1200 x H 2300 mm

## **OPTIONS**

- The entire hatch in stainless steel.
- Frame in Dobel sheet metal
- Window W 200 x H 200 mm.