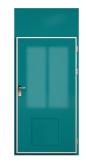

## **OPTIONS**

- · Laminated or pvc coated, stainless steel
- Kick/trolly plate made in stainless steel. H 300/800 mm.
- Panic device
- Kick-out panel
- Electric access control systems
   Door open system
   Hold open system
   Door sensor

OPTION EXAMPLE Kick-out panel