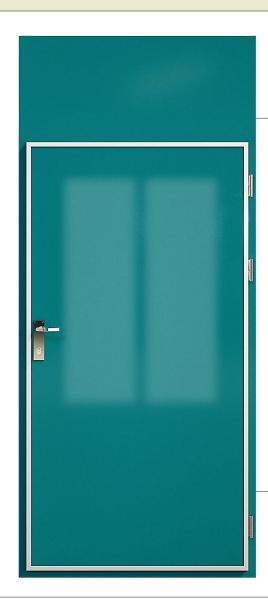

## **SOUNDREDUCTION DOOR. B30**

Art nr: MV2255dBM

Fire rated hinge soundreduction door special made for internal use in a maritime environment. Light duty door.

Fire class: B30

Sound: 44 dB

Door leaf: Made of steel and insulated with

mineral wool. Standard is powder

coating in RAL 9010

Thickness of door leaf: 53 mm

Frame: 1,5 mm steel.

Hinges: 3 pcs of stainless steel

Striker plate: Stainless steel

Sill cover: Stainless steel

Max. clear opening: W 1000 x H 2000 mm

Max. weight w topmodule: H 2476 mm

Norsok door type code: L1/L2

The door are tested according to IMO 2010 FTP Code