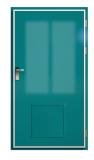

## **OPTIONS**

- Laminated or pvc coated, stainless steel
- Kick/trolly plate made in stainless steel. H 300/800 mm.
- Panic device
- Electric access control systems
   Door open system
   Hold open system
   Door sensor

**OPTION EXAMPLE**Kick-out panel