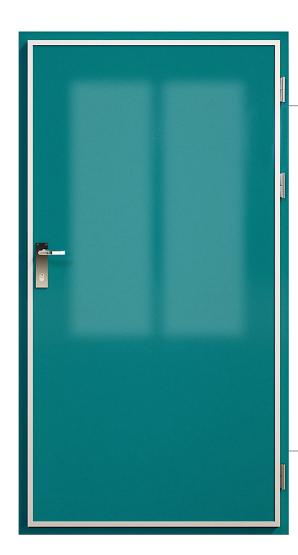

## **SOUNDREDUCTION DOOR. B30**

Art nr: MV2255dB

Fire rated hinge soundreduction door special made for internal use in a maritime environment. Light duty door.

Fire class: B30

**Sound:** 44 dB

**Door leaf:** Made of steel and insulated with

mineral wool. Standard is powder

coating in RAL 9010

**Thickness of door leaf:** 53 mm

Frame: 1,5 mm steel.

**Hinges:** 3 pcs of stainless steel

**Striker plate:** Stainless steel

**Sill cover:** Stainless steel

**Max. clear opening:** W 1000 x H 2000 mm

Norsok door type code: L1/L2

The door are tested according to IMO 2010 FTP Code