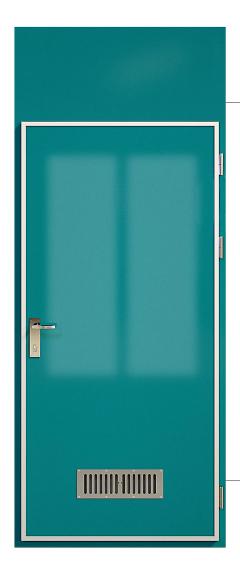

## SINGLE DOOR VENTILATION B15.

## WITH TOPMODULE

Art nr: MV2255VM

Fire rated hinge door special made for internal use in a maritime environment. Built-in ventilation channel. Light duty door.

Fire class: B15

Soundreduction: 37 dB

Door leaf: Made of steel and insulated with

mineral wool. Standard is powder

coating in RAL 9010

Thickness of door leaf: 56 mm

Frame: Steel 1,5 mm

Hinges: Stainless steel, 3 pcs

Striker plate: Stainless steel

Sill cover: Stainless steel

Ventilation duct: 130 cm<sup>2</sup>

Max. clear opening: W 1000 x H 2100 mm

Max. height w top panel: H 2480 mm

Norsok door type code: L1/L2

The door are tested according to IMO 2010 FTP Code