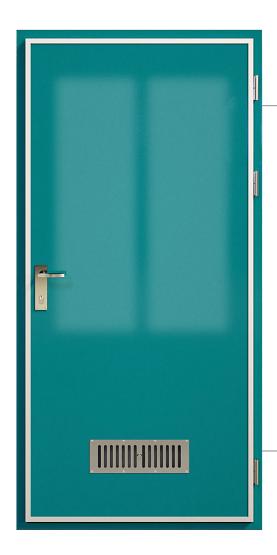

## SINGLE DOOR VENTILATION. B15

Art nr: MV2255V

Fire rated hinge door special made for internal use in a maritime environment. Built-in ventilation channel. Light duty doors.

Fire class: B15

Soundreduction: 37 dB

Door leaf: Made of steel and insulated with

mineral wool. Standard is powder

coating in RAL 9010

Thickness of door leaf: 56 mm

Frame: Steel 1,5 mm

Hinges: Stainless steel, 3 pcs

Striker plate: Stainless steel

Sill cover: Stainless steel

Max. clear opening: W 1000 x H 2100 mm

Norsok door type code: L1/L2

The door are tested according to IMO 2010 FTP Code

## **OPTIONS**

- · Laminated or pvc coated, stainless steel
- Kick/trolly plate made in stainless steel. H 300/800 mm.
- · Panic device
- Electric access control systems
   Door open system
   Hold open system
   Door sensor