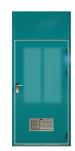

use in a maritime environment. Light duty door.

Fire class: B15

Door leaf: Made of steel and insulated with

mineral wool. Standard is powder

coating in RAL 9010

Thickness of door leaf: 38 mm

Frame: Steel 1,5

Hinges: Stainless steel, 3 pcs

Striker plate: Stainless steel

Sill cover: Stainless steel

Max. clear opening: W 1000 x H 2000 mm

Max. hight with top panel: H 2476 mm

Norsok door type code: L1/L2





The door are tested according to IMO 2010 FTP Code

## **OPTIONS**

- · Laminated or pvc coated, stainless steel
- Kick/trolly plate made in stainless steel. H 300/800 mm.
- Vision panel max W400 x H600 mm.
- Panic device
- Kick-out panel 450 x 450 mm
- Ventilation grid 200 cm<sup>2</sup>
- Electric access control systems
   Door open system
   Hold open system
   Door sensor



OPTION EXAMPLE Ventilation grill.

## **DOOR SPAREPARTS**

We provide all the necessary accessories for our doors. Please contact our service department at:

Mail: service@momec.se | Phone: +46 734 42 55 87