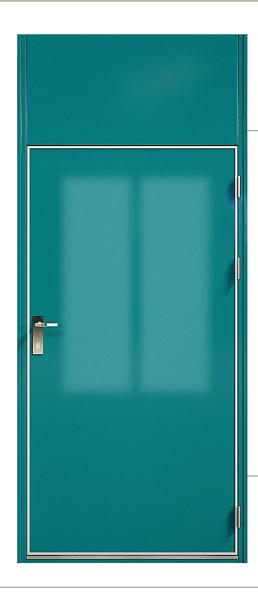

## SINGLE DOOR. B15 WITH TOPMODULE

Art nr: MV2255M

Fire rated hinge door special made for internal use in a maritime environment. Light duty door.

Fire class: B15

Door leaf: Made of steel and insulated with

mineral wool. Standard is powder

coating in RAL 9010

Thickness of door leaf: 38 mm

Frame: Steel 1,5

Hinges: Stainless steel, 3 pcs

Striker plate: Stainless steel

Sill cover: Stainless steel

Max. clear opening: W 1000 x H 2000 mm

Max. hight with top panel: H 2476 mm

Norsok door type code: L1/L2

The door are tested according to IMO 2010 FTP Code

## **OPTIONS**

- · Laminated or pvc coated, stainless steel
- Kick/trolly plate made in stainless steel. H 300/800 mm.
- Vision panel max W400 x H600 mm.
- Panic device
- Kick-out panel 450 x 450 mm
- Ventilation grid 200 cm<sup>2</sup>
- Electric access control systems
   Door open system
   Hold open system
   Door sensor