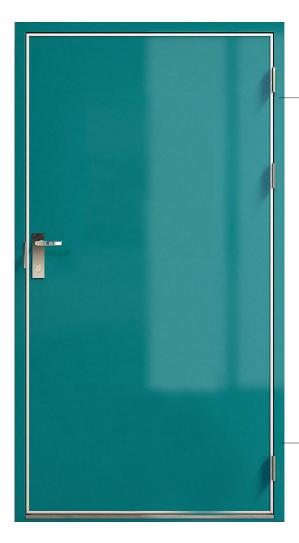

## SINGLE DOOR. B15

Art nr: MV2255

Fire rated hinge door special made for internal use in a maritime environment. Light duty door.

| Fire class:             | B15                                                                                         |
|-------------------------|---------------------------------------------------------------------------------------------|
| Door leaf:              | Made of steel and insulated with<br>mineral wool. Standard is powder<br>coating in RAL 9010 |
| Thickness of door leaf: | 38 mm                                                                                       |
| Frame:                  | Steel 1.5 mm                                                                                |
| Hinges:                 | Stainless steel, 3 pcs                                                                      |
| Striker plate:          | Stainless steel                                                                             |
| Sill cover:             | Stainless steel                                                                             |
| Max. clear opening:     | W 1000 x H 2000 mm                                                                          |
| Norsok door type code:  | L1/L2                                                                                       |

The door are tested according to IMO 2010 FTP Code