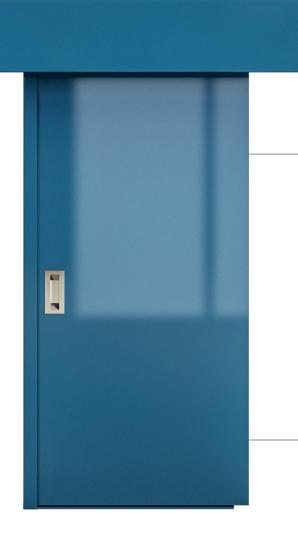

## SINGLE SLIDING DOOR. A60

Art nr: MVS A-60

Fire rated hinge sliding door special made for use in a maritime environment. Medium duty door.

| Fire class:             | A60                                                                                                 |
|-------------------------|-----------------------------------------------------------------------------------------------------|
| Door leaf:              | Made of 1,5 mm steel and insulated<br>with mineral wool. Standard is<br>powder coating in RAL 9010. |
| Thickness of door leaf: | 63 mm                                                                                               |
| Frame:                  | Steel 4 mm. Silicone gasket four sides.                                                             |
| Hinges:                 | Stainless steel, 3 pcs                                                                              |
| Striker plate:          | Stainless steel                                                                                     |
| Max. clear opening:     | W 1500 H 2200 mm                                                                                    |
| Norsok door type code:  | M1/M2                                                                                               |
|                         |                                                                                                     |

The door are tested according to IMO 2010 FTP Code