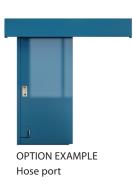

## OPTIONS

- Wet paint.
- Cover plate made in stainless steel for the sill.
- Kick/trolly plate made in stainless steel. H 300/800 mm.
- Air-and gas tightness.
- Vision panel max W400 x H600 mm.
- Hose port
- Electric access control systems Door open system Hold open system Door sensor
- Electrical / Pneumatic drivesystem