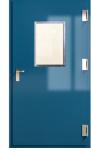

environment. Weather and gastight. Medium duty door.

Fire class: A60

Door leaf: Made of 1 mm steel and insulated

with mineral wool. Standard is powder coating in RAL 9010.

Thickness of door leaf: 62 mm

Frame: Steel 4 mm. Silicone gasket four sides.

Hinges: Stainless steel, 3 pcs

Striker plate: Stainless steel

Max. clear opening: W 1000 x H 2100 mm

Norsok door type code: M1/M2





The door are tested according to IMO 2010 FTP Code

## **OPTIONS**

- Wet paint, laminated or plastic coated.
- Cover plate made in stainless steel for the sill.
- Kick/trolly plate made in stainless steel.
   H 300/800 mm.
- · Air- and gas tightness.
- Vision panel max W400 x H600 mm.
- · Panic device
- Hose port
- Electric access control systems
   Door open system
   Hold open system
   Door sensor



OPTION EXAMPLE Vision Panel

## **DOOR SPAREPARTS**

We provide all the necessary accessories for our doors. Please contact our service department at:

Mail: service@momec.se | Phone: +46 734 42 55 87