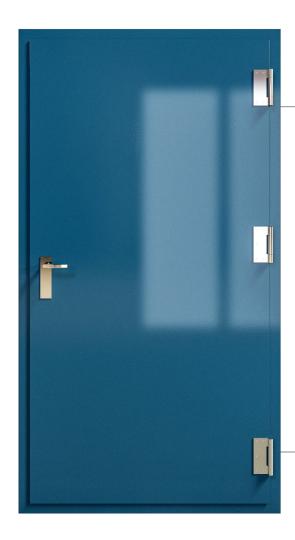

## SINGLE DOOR. A60

Art nr: MV4360WG

Fire rated hinge door special made for use in a maritime environment. Weather and gastight. Medium duty door.

Fire class: A60

Door leaf: Made of 1 mm steel and insulated

with mineral wool. Standard is powder coating in RAL 9010.

Thickness of door leaf: 62 mm

Frame: Steel 4 mm. Silicone gasket four sides.

Hinges: Stainless steel, 3 pcs

Striker plate: Stainless steel

Max. clear opening: W 1000 x H 2100 mm

Norsok door type code: M1/M2

The door are tested according to IMO 2010 FTP Code