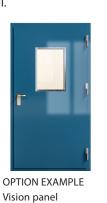

## OPTIONS

- Wet paint, laminated or plastic coated.
- Cover plate made in stainless steel for the sill.
- Kick/trolly plate made in stainless steel. H 300/800 mm.
- Air- and gas tightness.
- Vision panel max W400 x H600 mm.
- Panic device
- Electric access control systems
  Door open system
  Hold open system
  Door sensor