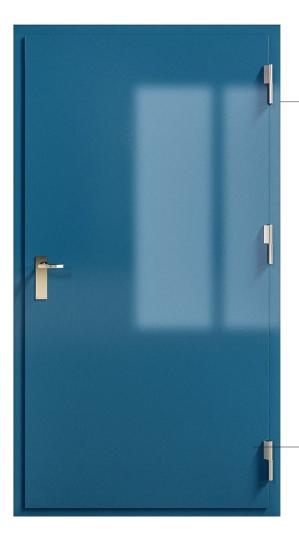

## SINGLE DOOR. A60

Art nr: MV4360G

Fire rated hinge door special made for use in a maritime environment. Gastight. Medium duty door.

| Fire class:             | A60                                                                                              |
|-------------------------|--------------------------------------------------------------------------------------------------|
| Door leaf:              | Made of 1 mm steel and insulated<br>with mineral wool. Standard is<br>powder coating in RAL 9010 |
| Thickness of door leaf: | 62 mm                                                                                            |
| Frame:                  | Steel 4 mm. Silicone gasket four sides.                                                          |
| Hinges:                 | Stainless steel, 3 pcs                                                                           |
| Striker plate:          | Stainless steel                                                                                  |
| Max. clear opening:     | W 1000 x H 2100 mm                                                                               |
| Norsok door type code:  | M1                                                                                               |