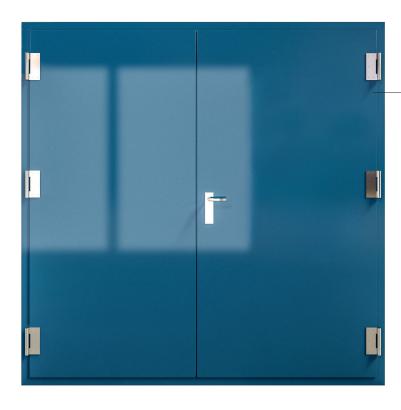

## **DOUBLE DOOR. A60**

Art nr: MV4361WG

Fire rated hinge double door special made for use in a maritime environment. Weather- and gastight. Medium duty doors.

Fire class: A60

Door leaf: Made of 1,5 mm steel and

insulated with mineral wool. Standard is powder coating in RAL 9010.

Thickness of door leaf: 62 mm

Frame: Steel 4 mm.

Silicone gasket four sides.

Hinges: Stainless steel, 3 pcs

Striker plate: Stainless steel

Max. clear opening: W 2000 H 2100 mm

Norsok door type code: M1/M2

The door are tested according to IMO 2010 FTP Code