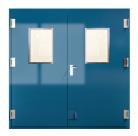

nvironment. Weather- and gastight. Medium duty doors.

Fire class: A60

Door leaf: Made of 1,5 mm steel and

insulated with mineral wool. Standard is powder coating in RAL 9010.

Thickness of door leaf: 62 mm

Frame: Steel 4 mm.

Silicone gasket four sides.

Hinges: Stainless steel, 3 pcs

Striker plate: Stainless steel

Max. clear opening: W 2000 H 2100 mm

Norsok door type code: M1/M2





The door are tested according to IMO 2010 FTP Code

## **OPTIONS**

- Wet paint, laminated or plastic coated.
- Cover plate made in stainless steel for the sill.
- Kick/trolly plate made in stainless steel. H 300/800 mm.
- · Air- and gas tightness.
- Vision panel max W400 x H600 mm.
- · Panic device
- · Hose port
- Electric access control systems
   Door open system
   Hold open system
   Door sensor



OPTION EXAMPLE Vision Panels. Hose port.

## **DOOR SPAREPARTS**

We provide all the necessary accessories for our doors. Please contact our service department at:

Mail: service@momec.se | Phone: +46 734 42 55 87