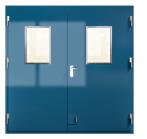

|
| Max. clear opening:                             | W 2000 H 2100 mm                                                              |
| Norsok door type code:                          | M1/M2                                                                         |
|                                                 |                                                                               |



The door are tested according to IMO 2010 FTP Code

## OPTIONS

- Wet paint, laminated or plastic coated.
- Cover plate made in stainless steel for the sill.
- Kick/trolly plate made in stainless steel. H 300/800 mm.
- Air- and gas tightness.
- Vision panel max W400 x H600 mm.
- Panic device
- Hose port
- Electric access control systems
  Door open system
  Hold open system
  Door sensor



OPTION EXAMPLE Vision panels. Hose port.

## DOOR SPAREPARTS

We provide all the necessary accessories for our doors. Please contact our service department at:

Mail: service@momec.se | Phone: +46 734 42 55 87