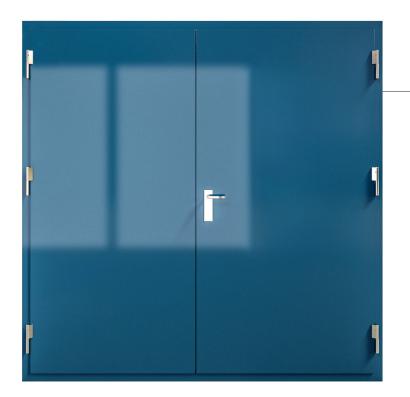

## DOUBLE DOOR. A60

Art nr: MV4361G

Fire rated hinge double door special made for use in a maritime environment. Gastight. Medium duty door.

| Fire class:                                     | A60                                                                           |
|-------------------------------------------------|-------------------------------------------------------------------------------|
| Door leaf:<br>and<br>mineral<br>powder<br>9010. | Made of 1,5 mm steel<br>insulated with<br>wool. Standard is<br>coating in RAL |
| Thickness of door leaf:                         | 62 mm                                                                         |
| Frame:                                          | Steel 4 mm.<br>Silicone gasket four sides.                                    |
| Hinges:                                         | Stainless steel, 3 pcs                                                        |
| Striker plate:                                  | Stainless steel                                                               |
| Max. clear opening:                             | W 2000 H 2100 mm                                                              |
| Norsok door type code:                          | M1/M2                                                                         |
|                                                 |                                                                               |

The door are tested according to IMO 2010 FTP Code